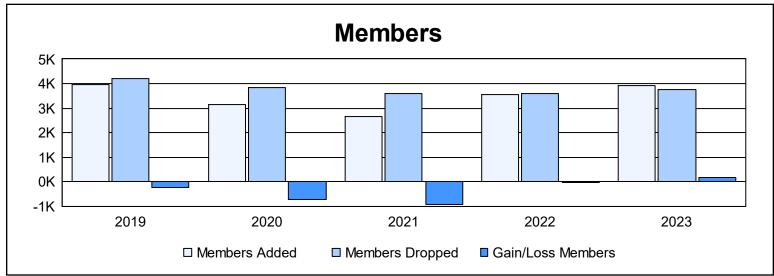

| Year      | New<br>Clubs | Dropped<br>Clubs | Gain/<br>Loss<br>Clubs | New<br>Members | Charter<br>Members | Reinstate<br>Members | Transfer<br>Members | Total<br>Member<br>Added | Total<br>Members<br>Dropped | Gain/<br>Loss<br>Members |
|-----------|--------------|------------------|------------------------|----------------|--------------------|----------------------|---------------------|--------------------------|-----------------------------|--------------------------|
| 2018-2019 | 21           | 12               | 9                      | 2,891          | 584                | 170                  | 303                 | 3,948                    | 4,191                       | -243                     |
| 2019-2020 | 21           | 7                | 14                     | 2,220          | 570                | 115                  | 242                 | 3,147                    | 3,853                       | -706                     |
| 2020-2021 | 17           | 12               | 5                      | 1,806          | 476                | 138                  | 227                 | 2,647                    | 3,583                       | -936                     |
| 2021-2022 | 15           | 10               | 5                      | 2,726          | 474                | 107                  | 246                 | 3,553                    | 3,596                       | -43                      |
| 2022-2023 | 17           | 8                | 9                      | 3,018          | 492                | 92                   | 334                 | 3,936                    | 3,770                       | 166                      |
| Average   | 18           | 10               | 8                      | 2,532          | 519                | 124                  | 270                 | 3,446                    | 3,799                       | -352                     |