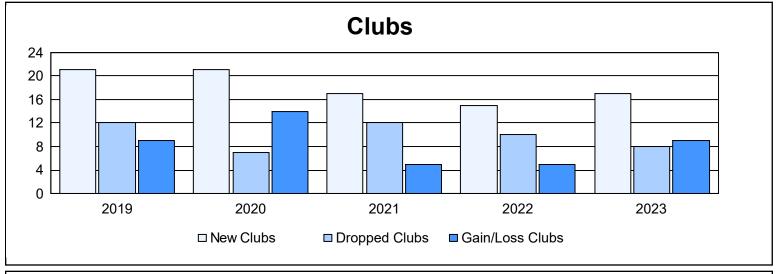

| Year      | New<br>Clubs | Dropped<br>Clubs | Gain/<br>Loss<br>Clubs | New<br>Members | Charter<br>Members | Reinstate<br>Members | Transfer<br>Members | Total<br>Member<br>Added | Total<br>Members<br>Dropped | Gain/<br>Loss<br>Members |
|-----------|--------------|------------------|------------------------|----------------|--------------------|----------------------|---------------------|--------------------------|-----------------------------|--------------------------|
| 2018-2019 | 21           | 12               | 9                      | 2,891          | 584                | 170                  | 303                 | 3,948                    | 4,191                       | -243                     |
| 2019-2020 | 21           | 7                | 14                     | 2,220          | 570                | 115                  | 242                 | 3,147                    | 3,853                       | -706                     |
| 2020-2021 | 17           | 12               | 5                      | 1,806          | 476                | 138                  | 227                 | 2,647                    | 3,583                       | -936                     |
| 2021-2022 | 15           | 10               | 5                      | 2,726          | 474                | 107                  | 246                 | 3,553                    | 3,596                       | -43                      |
| 2022-2023 | 17           | 8                | 9                      | 3,018          | 492                | 92                   | 334                 | 3,936                    | 3,770                       | 166                      |
| Average   | 18           | 10               | 8                      | 2,532          | 519                | 124                  | 270                 | 3,446                    | 3,799                       | -352                     |